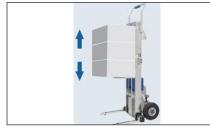

It has a height-adjusting platform that raises or lowers automatically to help the operator maintain a better posture. This is a useful feature when stacking or unloading boxes of the same size and weight e.g. boxes of photocopy paper.