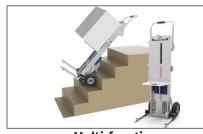

## **PRODUCT DETAILS:**

Multi-function Stair-climbing, lifting, flat ground transportation, lift itself up/down the truck

Automatic Height-adjusting loading board Useful when stacking goods

Quick plug-in and install, large capacity