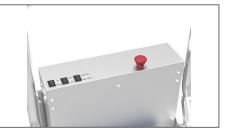

Self-lifted Up & Down Easy to carry around and store without effort with the truck

Safety Insurance Technology Emergency stop, automatic brake system, position limited detection

**Foldable Outrigger** 

Best support for different function with lay-down and foldable position