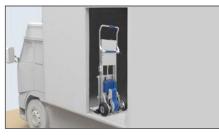

## **PRODUCT DETAILS:**

Multi-function Stair-climbing, lifting, flat ground transportation, lift itself up/down the truck

Automatic Height-adjusting loading board Useful when stacking goods

Quick plug-in and install, large capacity

Self-lifted Up & Down Easy to carry around and store without effort with the truck

Safety Insurance Technology Emergency stop, automatic brake system, position limited detection

**Foldable Outrigger** 

Best support for different function with lay-down and foldable position