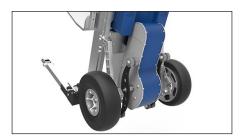

Self-lifted Up & Down Easy to carry around and store without effort with the truck

Safety Insurance Technology Emergency stop, automatic brake system, position limited detection

**Foldable Outrigger** 

Best support for different function with lay-down and foldable position