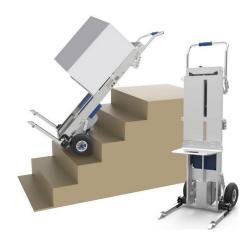

## **DESCRIPTION**

The 2-in-1 Lifter is a multi-function trolley that both climbs stairs and lifts loads. This device utilizes many intelligent technologies to ensure safe and convenient usage. It has a capacity of 170kg for both stair climbing and lifting functions.

Used by logistics companies, delivery, loading and unloading cargo to/from trucks, moving furniture and household appliances and other industries, as well as factories, warehouses, offices, residential buildings, outdoor stairs and other places.

## **PRODUCT DETAILS:**

Multi-function Stair-climbing, lifting, flat ground transportation, lift itself up/down the truck

Automatic Height-adjusting loading board Useful when stacking goods

Quick plug-in and install, large capacity