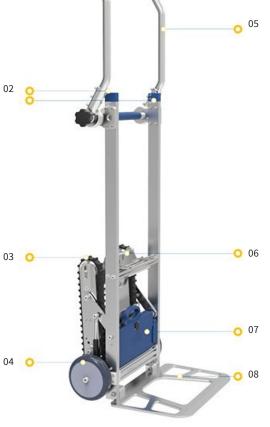

- O Light-weight
- O Safe
- O Easy to Operate

One-touch button operation

**Switch** 

Up/Down switch Two-speed switch

Rubber, Non-marking Crawler Track, Wear-resistant and Non-slip.

**Rotating handle** 

The rotating handle is adjustable for different loads. Rotate forward for easier climbing

**Climbing Activation Mode** 

Use your foot to activate the climbing mode.

**Battery** Quick Release With Auto Connection

#### **Oversized Foldable Toe-Plate**

easy storage and transportation

**Motor Brake** 

Controlled Descent for Safer Operation

# **PARTS**

**Lithium Battery** 

Battery Capacity: 48V 2AH

Battery Weight: 1KG

Charger

Input: 100V-240V ------Output: 54.6V 2AH

Switches

Upstairs/ Downstairs Switch
----High/Low-Speed Switch