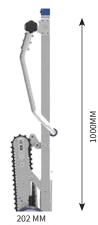

- O Light-weight
- O Safe
- O Easy to Operate

One-touch button operation

**Switch** 

Up/Down switch Two-speed switch

Rubber, Non-marking Crawler Track, Wear-resistant and Non-slip.

**Rotating handle** 

The rotating handle is adjustable for different loads. Rotate forward for easier climbing

**Climbing Activation Mode** 

Use your foot to activate the climbing mode.

**Battery** Quick Release With Auto Connection

#### **Oversized Foldable Toe-Plate**

easy storage and transportation

**Motor Brake** 

Controlled Descent for Safer Operation

### **TECHNICAL PARAMETER**

| Model            | Nimble 70                       |
|------------------|---------------------------------|
| Item Weight      | 13.8KG                          |
| Maximum Capacity | 70KG                            |
| Battery Capacity | 400-800 Steps<br>(22-50 floors) |
| Low Speed        | 28 Steps/Min                    |
| High Speed       | 34 Steps/Min                    |
| Motor            | DC Motor                        |
| Noise            | <70dB                           |
| Protection Grade | IP54                            |
| Step Requirement | Height<21 CM<br>Width>25CM      |