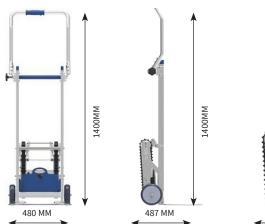

### **TECHNICAL PARAMETER**

| Model            | Nimble 70                       |
|------------------|---------------------------------|
| Item Weight      | 13.8KG                          |
| Maximum Capacity | 70KG                            |
| Battery Capacity | 400-800 Steps<br>(22-50 floors) |
| Low Speed        | 28 Steps/Min                    |
| High Speed       | 34 Steps/Min                    |
| Motor            | DC Motor                        |
| Noise            | <70dB                           |
| Protection Grade | IP54                            |
| Step Requirement | Height<21 CM<br>Width>25CM      |