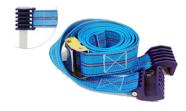

| Nimble 70                       |
|------------------|---------------------------------|
| Item Weight      | 13.8KG                          |
| Maximum Capacity | 70KG                            |
| Battery Capacity | 400-800 Steps<br>(22-50 floors) |
| Low Speed        | 28 Steps/Min                    |
| High Speed       | 34 Steps/Min                    |
| Motor            | DC Motor                        |
| Noise            | <70dB                           |
| Protection Grade | IP54                            |
| Step Requirement | Height<21 CM<br>Width>25CM      |





# **PARTS**



**Lithium Battery** 

Battery Capacity: 48V 2AH

Battery Weight: 1KG



Charger

Input: 100V-240V ------Output: 54.6V 2AH



Switches

Upstairs/ Downstairs Switch
----High/Low-Speed Switch



Strap

Size: 55x3700MM Adjustable Strap Buckle

# **ACCESSORIES**



**KEG HOLDER** 

Adjustable Height, One movement secures the keg



#### **CYLINDER HOLDER**

Single or Double-cylinder holder



#### **BOX CLIPS**

Ideal for interlocking boxes. Clips slide up and down the frame of the Nimble to secure the crates/boxes.

# PPLICATIONS







### JSED IN.....



Homes



Offices



Community facilities



Supermarket





Hospital





Wë ve got your back!