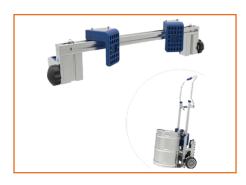

# **ACCESSORIES**

**KEG HOLDER** 

Adjustable Height, One movement secures the keg