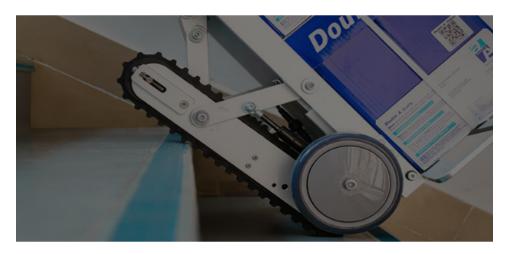

- O Light-weight
- O Safe
- O Easy to Operate

One-touch button operation

**Switch** 

Up/Down switch Two-speed switch

Rubber, Non-marking Crawler Track, Wear-resistant and Non-slip.

**Rotating handle** 

The rotating handle is adjustable for different loads. Rotate forward for easier climbing

### CLIMBING MODE AND FLAT SURFACE MODE

Negotiate landings with climbing mode activated. Tilt the Nimble 70 to 70-90 degrees.

Climbing Mode and Flat Surface Mode using your foot.

Deactivate Climbing Mode when using on a flat surface.