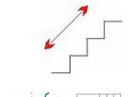

### CLIMBING MODE AND FLAT SURFACE MODE

Negotiate landings with climbing mode activated. Tilt the Nimble 70 to 70-90 degrees.

Climbing Mode and Flat Surface Mode using your foot.

Deactivate Climbing Mode when using on a flat surface.