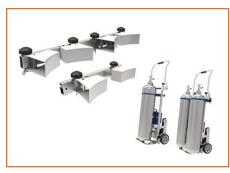

|
| Maximum Capacity | 70KG                            |
| Battery Capacity | 400-800 Steps<br>(22-50 floors) |
| Low Speed        | 28 Steps/Min                    |
| High Speed       | 34 Steps/Min                    |
| Motor            | DC Motor                        |
| Noise            | <70dB                           |
| Protection Grade | IP54                            |
| Step Requirement | Height<21 CM<br>Width>25CM      |





# **PARTS**



**Lithium Battery** 

Battery Capacity: 48V 2AH

Battery Weight: 1KG



Charger

Input: 100V-240V ------Output: 54.6V 2AH



Switches

Upstairs/ Downstairs Switch
----High/Low-Speed Switch



Strap

Size: 55x3700MM Adjustable Strap Buckle

# **ACCESSORIES**



**KEG HOLDER** 

Adjustable Height, One movement secures the keg



#### **CYLINDER HOLDER**

Single or Double-cylinder holder



#### **BOX CLIPS**

Ideal for interlocking boxes. Clips slide up and down the frame of the Nimble to secure the crates/boxes.

# PPLICATIONS







### JSED IN.....



Homes



Offices



Community facilities



Supermarket





Hospital





Wë ve got your back!