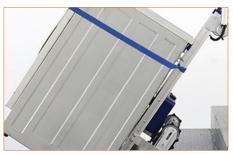

s/Min                    |
| Motor            | DC Motor                        |
| Noise            | <70dB                           |
| Protection Grade | IP54                            |
| Step Requirement | Height<21 CM<br>Width>25CM      |





# **PARTS**



**Lithium Battery** 

Battery Capacity: 48V 2AH

Battery Weight: 1KG



Charger

Input: 100V-240V ------Output: 54.6V 2AH



Switches

Upstairs/ Downstairs Switch
----High/Low-Speed Switch



Strap

Size: 55x3700MM Adjustable Strap Buckle

# **ACCESSORIES**



**KEG HOLDER** 

Adjustable Height, One movement secures the keg



#### **CYLINDER HOLDER**

Single or Double-cylinder holder



#### **BOX CLIPS**

Ideal for interlocking boxes. Clips slide up and down the frame of the Nimble to secure the crates/boxes.

# PPLICATIONS







### JSED IN.....



Homes



Offices



Community facilities



Supermarket





Hospital





Wë ve got your back!