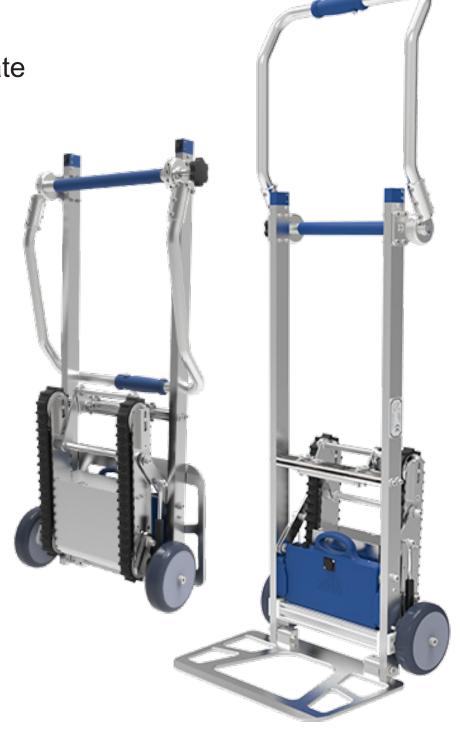

- O Light-weight
- O Safe
- O Easy to Operate

One-touch button operation

**Switch** 

Up/Down switch Two-speed switch

Rubber, Non-marking Crawler Track, Wear-resistant and Non-slip.

**Rotating handle** 

The rotating handle is adjustable for different loads. Rotate forward for easier climbing

**Climbing Activation Mode** 

Use your foot to activate the climbing mode.

**Battery** Quick Release With Auto Connection

#### **Oversized Foldable Toe-Plate**

easy storage and transportation

**Motor Brake** 

Controlled Descent for Safer Operation

### CLIMBING MODE AND FLAT SURFACE MODE

Negotiate landings with climbing mode activated. Tilt the Nimble 70 to 70-90 degrees.

Climbing Mode and Flat Surface Mode using your foot.

Deactivate Climbing Mode when using on a flat surface.