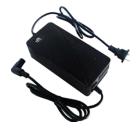

# **PARTS**

**Lithium Battery** 

Battery Capacity: 48V 2AH

Battery Weight: 1KG

Charger

Input: 100V-240V ------Output: 54.6V 2AH

Switches

Upstairs/ Downstairs Switch
----High/Low-Speed Switch