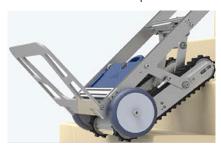

### CLIMBING MODE AND FLAT SURFACE MODE

Negotiate landings with climbing mode activated. Tilt the Nimble 70 to 70-90 degrees.

Climbing Mode and Flat Surface Mode using your foot.

Deactivate Climbing Mode when using on a flat surface.