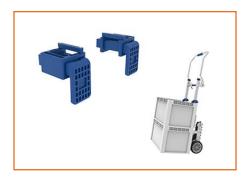

#### **BOX CLIPS**

Ideal for interlocking boxes. Clips slide up and down the frame of the Nimble to secure the crates/boxes.