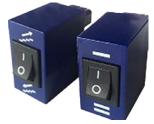

# **PARTS**

**Lithium Battery** 

Battery Capacity: 48V 2AH

Battery Weight: 1KG

Charger

Input: 100V-240V ------Output: 54.6V 2AH

Switches

Upstairs/ Downstairs Switch
----High/Low-Speed Switch